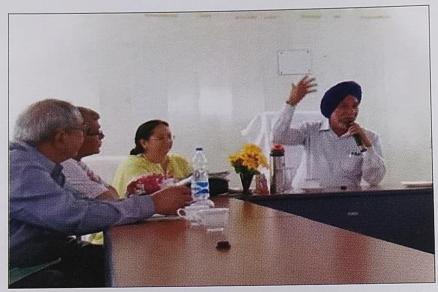

Hon'ble Vice-Chancellor with Prof. R.Kaur, Principal Scientist (IARI) during interaction with faculty members on "Waste Water Recycling Technology".

(Published in the souvenir of 21<sup>st</sup> Convocation of the university held at 14 September, 2019, Pp 26)