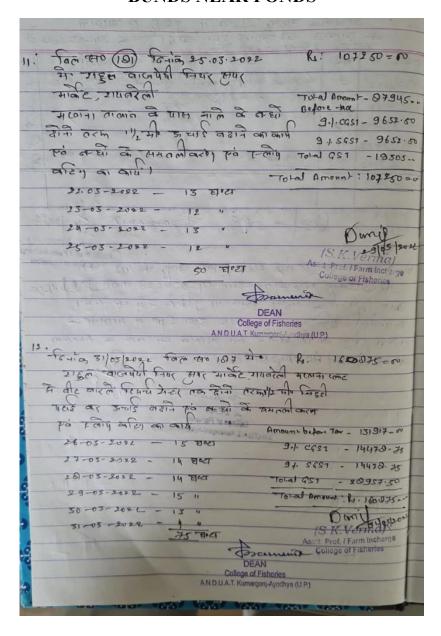

## Expenditure of Tubewells repairing

| Year    | Expenditure (Rs. in Lakh) |
|---------|---------------------------|
| 2021-22 | 0.50750                   |

ANDUA & L. KUMMIGAN.

AYCHIHVA . 224225

year 2021-22